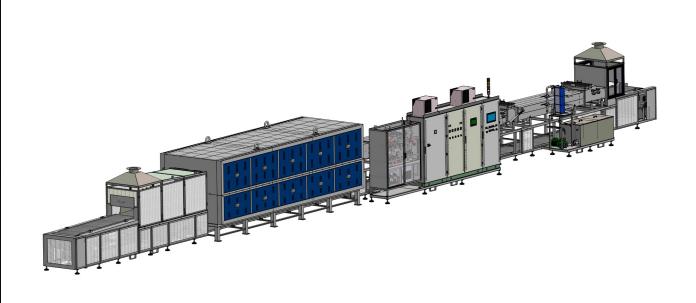

## Furnaces for aluminium brazing with paste or foil

Continuous conveyor belt furnaces with metal muffle working in nitrogen controlled atmosphere for brazing of aluminium parts.

The system is created with a flat or inclined configuration and with a supervision and control system in compliance with Industry 4.0.

Made according to regulations 2006/42/CE, EN746 and EN60204.

Available in UL versions, "Apave" certificates and CQI9 certified (automotive standards).

## PERFORMANCE OF OUR EQUIPMENT

- Brazing up to 100% nitrogen atmosphere.
- Entry dimensions from 200 x 100 mm up to 800 x 350 mm.
- Dew point and PPM oxigen controller to obtain the best condition of atmosphere control.
- Complete control and registration of all parameters of the process.